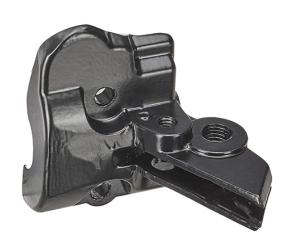

| Product Features           |                         |                    |                  |                              |                          |
|----------------------------|-------------------------|--------------------|------------------|------------------------------|--------------------------|
| Uno Minda Part No.         |                         |                    | Product category |                              |                          |
| YK-5001L                   |                         |                    | Switch           |                              |                          |
|                            |                         |                    |                  |                              |                          |
| Product sub category       |                         | Segment            | Product Des      |                              | scription                |
| Yoke                       |                         | 2 Wheeler          | YOKE             | YOKE FOR HHONDA SPL CD100 LH |                          |
|                            |                         |                    |                  |                              |                          |
| Fitment side               | OEM                     | I                  |                  |                              | <b>Country of Origin</b> |
| LEFT HAND                  | Hero: PASSION, SPLENDOR |                    |                  |                              | India                    |
| Buy it from                |                         |                    |                  |                              |                          |
| UNO MINDA  DRIVING THE NEW |                         | 12 MONTHS Warranty | 8                | MRP: ₹ 72                    |                          |