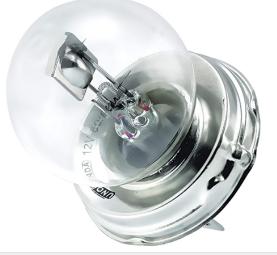

## UNO MINDA | 12RLP 6050 Incandescent Bulb

## **Product Features**

| Uno Minda Part No. | Product category |
|--------------------|------------------|
| HDL-1008           | Lighting         |

| Product sub category | Segment | Product Description |
|----------------------|---------|---------------------|
| Incandescent Bulb    | Tractor | 12RLP 6050          |
|                      |         |                     |

| Fitment side         | OEM                                    | Country of Origin |
|----------------------|----------------------------------------|-------------------|
| LEFT HAND/RIGHT HAND | 2 Wheeler Universal<br>Bajaj : Minidor | India             |
|                      | ITL : SONALIKA                         |                   |