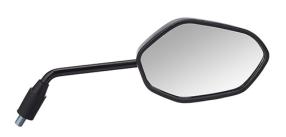

| Product Features           |                       |                 |                  |                     |                   |
|----------------------------|-----------------------|-----------------|------------------|---------------------|-------------------|
| Uno Minda Part No.         |                       |                 | Product category |                     |                   |
| RV-4004R-BLUE              |                       |                 | Rear View Mirror |                     |                   |
|                            |                       |                 |                  |                     |                   |
| Product sub category       |                       | Segment         |                  | Product Description |                   |
| Rear View Mirror Assembly  |                       | 2 Wheeler       |                  | HNDA- DRM YG/LVO-RH |                   |
|                            |                       |                 |                  |                     |                   |
| Fitment side               | OEM                   |                 |                  |                     | Country of Origin |
| RIGHT HAND                 | Honda: DREAM LIVO 110 |                 |                  |                     | India             |
| Buy it from                |                       |                 |                  |                     |                   |
| UNO MINDA  DRIVING THE NEW |                       | MONTH: Warranty | S                |                     | MRP: ₹ 159        |