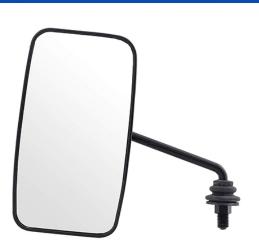

## UNO MINDA | SHATTERPROOF GLASS REAR VIEW MIRRORS FOR TAFE 7250 DI

| Product Features           |                  |                    |                  |                     |            |
|----------------------------|------------------|--------------------|------------------|---------------------|------------|
| Uno Minda Part No.         |                  |                    | Product category |                     |            |
| RV-10002                   | Rear View Mirror |                    |                  |                     |            |
|                            |                  |                    |                  |                     |            |
| Product sub category       |                  | Segment            |                  | Product Description |            |
| Rear View Mirror Assembly  |                  | Tractor            |                  | TAFE-7250 DI        |            |
|                            |                  |                    |                  |                     |            |
| Fitment side               | OEM              | OEM                |                  | Country of Origin   |            |
|                            | Tafe :           | Tafe: 7250 DI      |                  | India               |            |
| Buy it from                |                  |                    |                  |                     |            |
| UNO MINDA  DRIVING THE NEW |                  | 12 MONTHS Warranty |                  |                     | MRP: ₹ 317 |