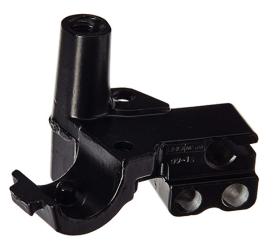

## UNO MINDA | YOKE LEFT HAND

| Product Features              |                    |           |                  |                      |             |
|-------------------------------|--------------------|-----------|------------------|----------------------|-------------|
| Uno Minda Part No.            |                    |           | Product category |                      |             |
| YK-4008L                      |                    |           | Switch           |                      |             |
|                               |                    |           |                  |                      |             |
| Product sub category          |                    | Segment   |                  | Product Description  |             |
| Yoke                          |                    | 2 Wheeler |                  | HONDA ACT 125 DLX-LH |             |
|                               |                    |           |                  |                      |             |
| Fitment side                  | OEM                |           |                  | Country of Origin    |             |
| LEFT HAND                     | Honda : ACTIVA 125 |           |                  |                      | India       |
| Buy it from                   |                    |           |                  |                      |             |
| UNO MINDA<br>DRIVING THE NEW- | 12<br>MONTHS       |           |                  |                      | MRP : ₹ 160 |