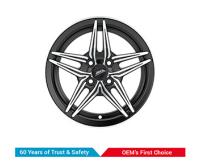

| Product Features     |         |                                                       |                      |                   |
|----------------------|---------|-------------------------------------------------------|----------------------|-------------------|
| Uno Minda Part No.   |         | Product category                                      |                      |                   |
| W1D041-000M00        |         | Alloy Wheel                                           |                      |                   |
|                      |         |                                                       |                      |                   |
| Product sub category | Segment |                                                       | Product Description  |                   |
| Car Alloy Wheel      | Car     |                                                       | WAVE 15X7J PCD100 BM |                   |
|                      |         |                                                       |                      |                   |
| Fitment side         | OEM     |                                                       |                      | Country of Origin |
| LEFT HAND/RIGHT HAND |         | Honda: Amaze, City<br>Maruti Suzuki: Swift,<br>Baleno |                      | India             |
| Buy it from          |         |                                                       |                      |                   |