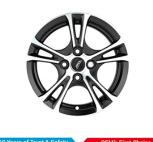

Product Features

| Uno Minda Part No. | Product category |
|--------------------|------------------|
| W1D029-000M00      | Alloy Wheel      |

| Product sub category | Segment | Product Description    |
|----------------------|---------|------------------------|
| Car Alloy Wheel      | Car     | SHINE 14X5.5J 4 100 BM |