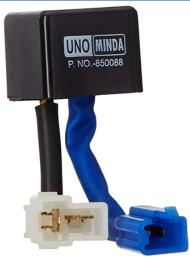

| Product Features           |                                                                                                    |                    |                  |                         |                   |
|----------------------------|----------------------------------------------------------------------------------------------------|--------------------|------------------|-------------------------|-------------------|
| Product reatures           |                                                                                                    |                    |                  |                         |                   |
| Uno Minda Part No.         |                                                                                                    |                    | Product category |                         |                   |
| 850088                     |                                                                                                    |                    | Switch           |                         |                   |
|                            |                                                                                                    |                    |                  |                         |                   |
| Product sub category       |                                                                                                    | Segment            | Product          | Description             |                   |
| Headlight Relay            |                                                                                                    | 2 Wheeler          | HEADLA           | MP CONTROLLER - BAJAJ ( |                   |
|                            |                                                                                                    |                    |                  |                         |                   |
| Fitment side               | OEM                                                                                                |                    |                  |                         | Country of Origin |
|                            | Bajaj: XCD 135, DISCOVER 100, DISCOVER 125, DISCOVER 150, DISCOVER 125, DISCOVER 100, DISCOVER 100 |                    |                  |                         | India             |
| Buy it from                |                                                                                                    |                    |                  |                         |                   |
| UNO MINDA  DRIVING THE NEW |                                                                                                    | 12 MONTHS Warranty |                  | MRP: ₹ 219              |                   |